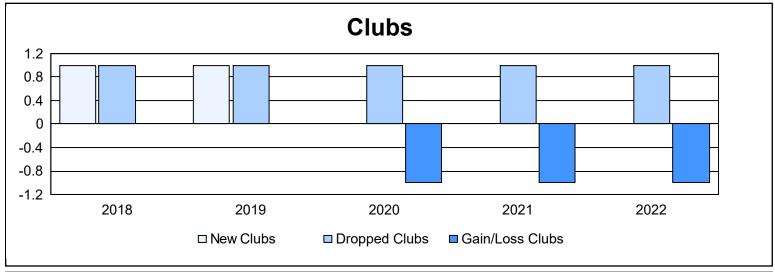

District 4 A2

As of June 2022 Cumulative

| Year      | New<br>Clubs | Dropped<br>Clubs | Gain/<br>Loss<br>Clubs | New<br>Members | Charter<br>Members | Reinstate<br>Members | Transfer<br>Members | Total<br>Member<br>Added | Total<br>Members<br>Dropped | Gain/<br>Loss<br>Members |
|-----------|--------------|------------------|------------------------|----------------|--------------------|----------------------|---------------------|--------------------------|-----------------------------|--------------------------|
| 2017-2018 | 1            | 1                | 0                      | 169            | 21                 | 12                   | 6                   | 208                      | 321                         | -113                     |
| 2018-2019 | 1            | 1                | 0                      | 158            | 24                 | 14                   | 10                  | 206                      | 338                         | -132                     |
| 2019-2020 | 0            | 1                | -1                     | 134            | 3                  | 6                    | 6                   | 149                      | 239                         | -90                      |
| 2020-2021 | 0            | 1                | -1                     | 157            | 2                  | 6                    | 4                   | 169                      | 219                         | -50                      |
| 2021-2022 | 0            | 1                | -1                     | 178            | 3                  | 8                    | 3                   | 192                      | 211                         | -19                      |
| Average   | 0            | 1                | -1                     | 159            | 11                 | 9                    | 6                   | 185                      | 266                         | -81                      |