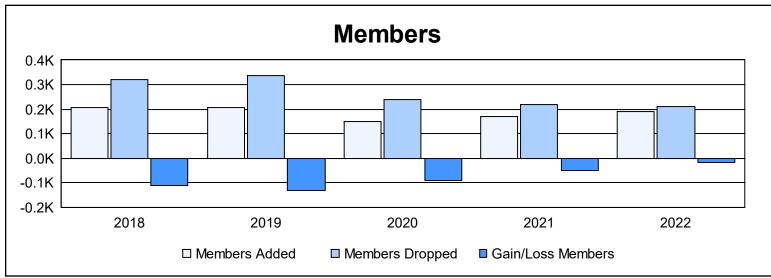

District 4 A2

As of June 2022 Cumulative

| Year      | New<br>Clubs | Dropped<br>Clubs | Gain/<br>Loss<br>Clubs | New<br>Members | Charter<br>Members | Reinstate<br>Members | Transfer<br>Members | Total<br>Member<br>Added | Total<br>Members<br>Dropped | Gain/<br>Loss<br>Members |
|-----------|--------------|------------------|------------------------|----------------|--------------------|----------------------|---------------------|--------------------------|-----------------------------|--------------------------|
| 2017-2018 | 1            | 1                | 0                      | 169            | 21                 | 12                   | 6                   | 208                      | 321                         | -113                     |
| 2018-2019 | 1            | 1                | 0                      | 158            | 24                 | 14                   | 10                  | 206                      | 338                         | -132                     |
| 2019-2020 | 0            | 1                | -1                     | 134            | 3                  | 6                    | 6                   | 149                      | 239                         | -90                      |
| 2020-2021 | 0            | 1                | -1                     | 157            | 2                  | 6                    | 4                   | 169                      | 219                         | -50                      |
| 2021-2022 | 0            | 1                | -1                     | 178            | 3                  | 8                    | 3                   | 192                      | 211                         | -19                      |
| Average   | 0            | 1                | -1                     | 159            | 11                 | 9                    | 6                   | 185                      | 266                         | -81                      |